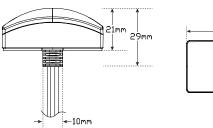

## **Fitting Instructions**

Drill a 10mm hole for the serrated plug. Pull the sheathed cable through the hole. Remove the protective film from the 3M tape. Push the serrated plug into the hole Line up the lamp and press firmly. The lamp is held securely with the plug serrations and high quality 3M tape.