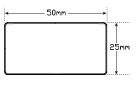

## **5025 Series Marker Lamps**

• Non fastner fitting design

• Low Profile Compact

• Voltage Range 12-24V

**Function** Marker Lamps

**Size** 50mm x 25mm x 21mm

ABS

**Voltage** 12-24 Volt